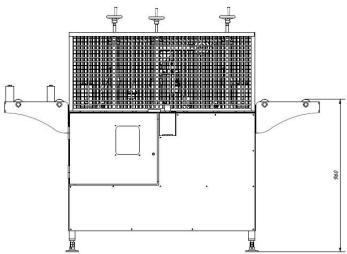

#### Maximum length profile Unlimited Height max. profile 180 mm. Width max. profile 180 mm. **Technical Data** Width film coil 20 a 180 mm. Thick film coil 35 a 100 micras Outside Ø film coil 300 mm. Motor 0/5CV Working pressure 1-6 kg. Working height 960 mm

Overall dimensions