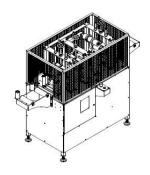

# **FL-2H Faces**

Machine to place plastic screen "FILM" into aluminium profile, for protection.

Applies and cuts the film on both sides of the profile.

Vertical rollers adjustable in width, for a good centring and easy movement of the film profiles.

Dual drive system for a low-speed input.

Complies with CE safety and manufacturing of machinery (2006/42/EC).

The machine uses rollers as film applicator that is rotated by a motor and automatically cuts the film electrical resistance. This adequately protected.

The positioning and cutting of the film is done automatically, a sensor detects the onset of the profile, allowing the machine is then complete the process of placement.

The machine body is resistant ensuring their accuracy.

The high quality of this machine and its ease of operation make it suitable for use by operators.

ESB-64058050 C/ Puigbarral, 44 Nau 4F Pol. Ind. Can Petit 08227 TERRASSA, BARCELONA (SPAIN)

Tel: (+34) 93 789 29 93
Mail: export@rpaluminium.com
admin@rpaluminium.com

#### Maximum length profile Unlimited Height max. profile 180 mm. Width max. profile 180 mm. **Technical Data** Width film coil 20 a 180 mm. Thick film coil 35 a 100 micras Outside Ø film coil 300 mm. Motor 0/5CV Working pressure 1-6 kg. Working height 960 mm