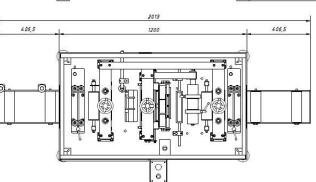

#### Maximum length profile Unlimited Height max. profile 180 mm. Width max. profile 180 mm. **Technical Data** Width film coil 20 a 180 mm. Thick film coil 35 a 100 micras Outside Ø film coil 300 mm. Motor 0/5CV Working pressure 1-6 kg. Working height 960 mm

Overall dimensions