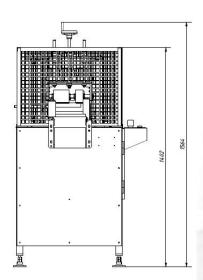

#### Maximum length profile Unlimited Height max. profile 180 mm. Width max. profile 180 mm. **Technical Data** Width film coil 20 a 180 mm. Thick film coil 35 a 100 micras Outside Ø film coil 300 mm. Motor 0/5CV Working pressure 1-6 kg. Working height 960 mm

Overall dimensions