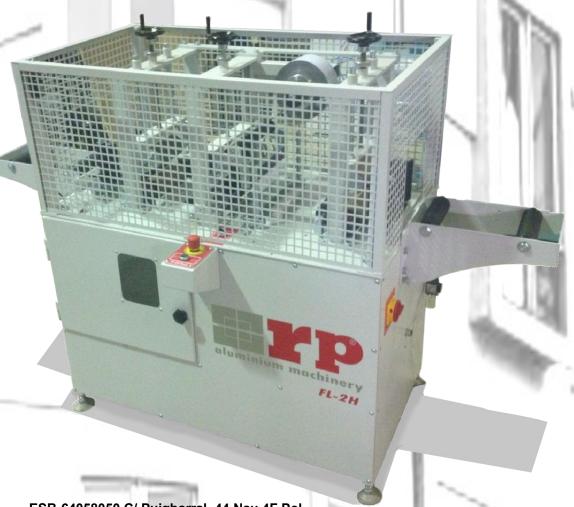

# **FL-2H Faces**

Machine to place plastic screen "FILM" into aluminium profile, for protection.

Applies and cuts the film on both sides of the profile.

Vertical rollers adjustable in width, for a good centring and easy movement of the film profiles.

Dual drive system for a low-speed input.

Complies with CE safety and manufacturing of machinery (2006/42/EC).

The machine uses rollers as film applicator that is rotated by a motor and automatically cuts the film electrical resistance. This adequately protected.

The positioning and cutting of the film is done automatically, a sensor detects the onset of the profile, allowing the machine is then complete the process of placement.

The machine body is resistant ensuring their accuracy.

The high quality of this machine and its ease of operation make it suitable for use by operators.

ESB-64058050 C/ Puigbarral, 44 Nau 4F Pol. Ind. Can Petit 08227 TERRASSA, BARCELONA (SPAIN)

Tel: (+34) 93 789 29 93
Mail: export@rpaluminium.com
admin@rpaluminium.com