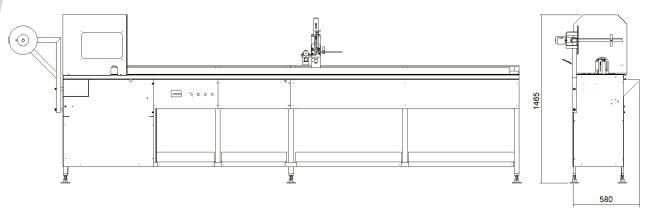

### **ERT-ONE**

| Length max. Profile | 3,4 m.        |
|---------------------|---------------|
| 5                   | ·             |
| Height max. profile | 120 mm        |
| Width max. Profile  | 130 mm        |
| Motor               | 0,55kw 2/5 CV |
| Working pressure    | 1-6 kg.       |
| Size mm             | 4350x580x1465 |

#### **Overall Dimensions**