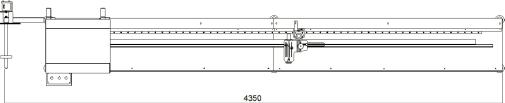

### **ERT-ONE**

| Length max. Profile | 3,4 m.        |
|---------------------|---------------|
| 5                   | ·             |
| Height max. profile | 120 mm        |
| Width max. Profile  | 130 mm        |
| Motor               | 0,55kw 2/5 CV |
| Working pressure    | 1-6 kg.       |
| Size mm             | 4350x580x1465 |

#### **Overall Dimensions**