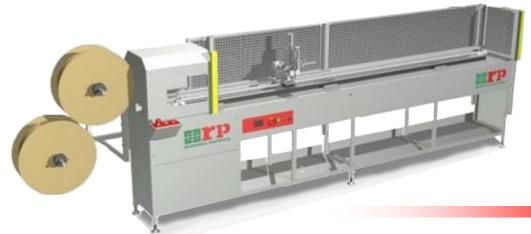

# **ERT-ONE DUO**

Machine to implement all kinds of joints in coextrusion, as brush weather strip.

The machine performs the insertion and automatic cutting board the same length as the profile, it works in two profiles at the same time.

Automatic cut: 90°.

It uses a universal head on the carriage, adjustable for all types of series, which functions as a clamp.

Pressure adjustable drag head enables the use of inductors for convenience in placing the seals.

The machine body is resistant which ensures its accuracy.

The high quality of this machine and its facility of operation make it suitable for use by the operators.

ESB-64058050 C/ Puigbarral, 44 Nau 4F Pol. Ind. Can Petit 08227 TERRASSA, BARCELONA (SPAIN)