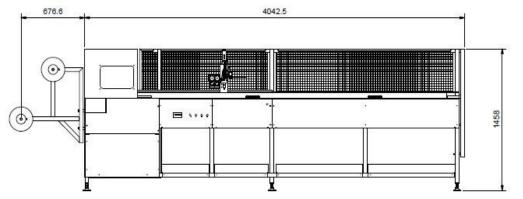

### **ERT-ONE DUO**

| TECHNICAL DATA | Length max. Profile | 3.400 mm x2     |
|----------------|---------------------|-----------------|
|                | Height max. profile | 80 mm           |
|                | Width max. Profile  | 60 mm           |
|                | Motor               | 0,55kw 2/5 CV   |
|                | Working pressure    | 1-6 kg.         |
|                | Height work         | 940 mm          |
|                | Size mm.            | 4.042x535x1.458 |

**OVERALL DIMENSIONS** 