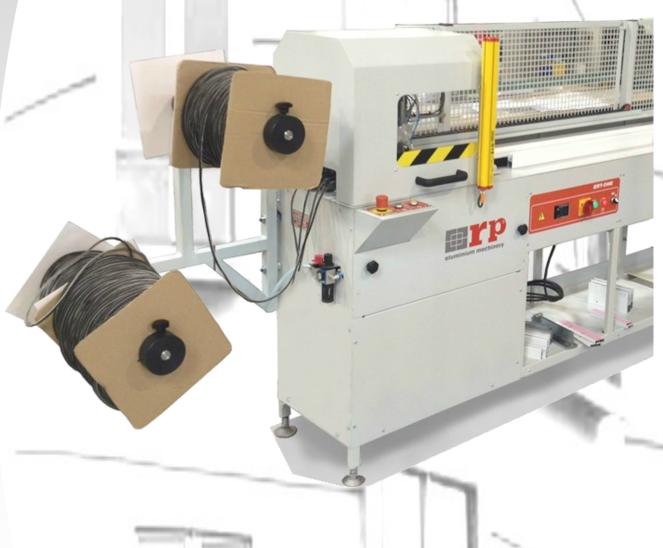

# **ERT-ONE DUO**

Machine to implement all kinds of joints in coextrusion, as brush weather strip.

The machine performs the insertion and automatic cutting board the same length as the profile, it works in two profiles at the same time.

Automatic cut: 90°.

It uses a universal head on the carriage, adjustable for all types of series, which functions as a clamp.

Pressure adjustable drag head enables the use of inductors for convenience in placing the seals.

### **ADDITIONAL MATERIAL**

Cutter of gaskets in 90°. Adjustable universal head.

Double reel Holders with pneumatic brake. (4 Holders).

Installation, use and maintenance in the appropriate language.

Mono 220v 1Kw -230V -50/60 HZ