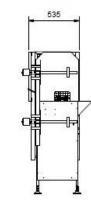

### **ERT-ONE DUO**

| TECHNICAL DATA | Length max. Profile | 3.400 mm x2     |
|----------------|---------------------|-----------------|
|                | Height max. profile | 80 mm           |
|                | Width max. Profile  | 60 mm           |
|                | Motor               | 0,55kw 2/5 CV   |
|                | Working pressure    | 1-6 kg.         |
|                | Height work         | 940 mm          |
|                | Size mm.            | 4.042x535x1.458 |

**OVERALL DIMENSIONS** 