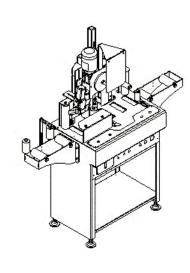

# **AJB-6000 MC**

This machine should be used for insertion and cutting gaskets, once cut, pieces of metal and wood profiles.

The high quality of this machine and its ease of operation makes it suitable for use by operators. The machine uses a roller like applicator of the gaskets and rotating by a motor and cut the board with a saw. This adequately protected.

The insertion of the gaskets at the beginning of the profile is done manually, allowing the machine is then complete the process of insertion.

The machine body is resistant which ensures its accuracy.

ESB-64058050 C/ Puigbarral, 44 Nau 4F Pol. Ind. Can Petit 08227 TERRASSA, BARCELONA (SPAIN)