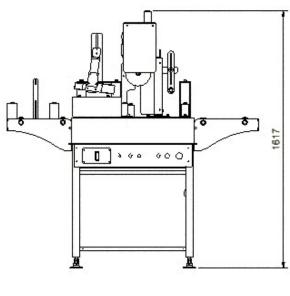

## AJB-6000 MC

| Data      | Length max. Profile | 1-6 m                                              |
|-----------|---------------------|----------------------------------------------------|
|           | Height max. profile | 200 mm.                                            |
|           | Width max. Profile  | 130 mm.                                            |
|           | Motor               | 1 / 4 CV                                           |
| a         | Working pressure    | 1-6 kg.                                            |
| Technical | Working height      | 940 mm                                             |
|           | Roller Diameter     | 160 mm.                                            |
|           | Working direction   | From left to right                                 |
| -         | Size mm.            | Without arm 760x576x1617<br>With arm 1577x576x1617 |