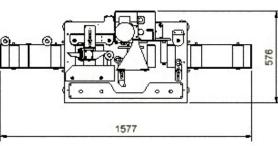

## AJB-6000 MC

| Data      | Length max. Profile | 1-6 m                                              |
|-----------|---------------------|----------------------------------------------------|
|           | Height max. profile | 200 mm.                                            |
|           | Width max. Profile  | 130 mm.                                            |
|           | Motor               | 1 / 4 CV                                           |
| a         | Working pressure    | 1-6 kg.                                            |
| Technical | Working height      | 940 mm                                             |
|           | Roller Diameter     | 160 mm.                                            |
|           | Working direction   | From left to right                                 |
| -         | Size mm.            | Without arm 760x576x1617<br>With arm 1577x576x1617 |