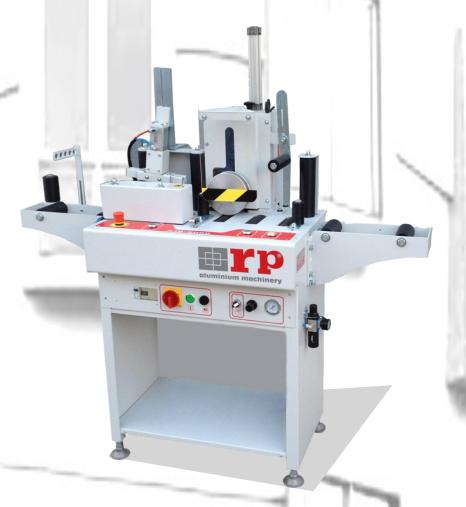

## **AJB-6000**

This machine should be used for insertion and cutting gaskets, once cut, pieces of metal and wood profiles.

The high quality of this machine and its ease of operation makes it suitable for use by operators. The machine uses a roller like applicator of the gaskets and rotating by a motor and cut the board with a saw. This adequately protected.

The insertion of the gaskets at the beginning of the profile is done manually, allowing the machine is then complete the process of insertion.

The machine body is resistant which ensures its accuracy.

ESB-64058050 C/ Puigbarral, 44 Nau 4F Pol. Ind. Can Petit 08227 TERRASSA, BARCELONA (SPAIN)

## **AJB-6000**