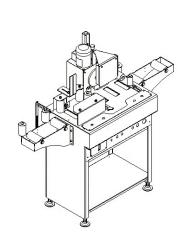

*

| Length max. Profile | 1-6 m                                              |
|---------------------|----------------------------------------------------|
| Height max. profile | 100 mm.                                            |
| Width max. Profile  | 130 mm.                                            |
| Motor               | 1 / 4 CV                                           |
| Working pressure    | 1-6 kg.                                            |
| Working height      | 940 mm                                             |
| Roller Diameter     | 160 mm.                                            |
| Working direction   | From Leith to right                                |
| Size mm.            | Without arm 760x576x1442<br>With arm 1557x576x1442 |

# **Overall Dimensions**







### **ADDITIONAL MATERIAL**

Roller arm, left input. Roller arm, right output. Functions keys. Installation, use and maintenance.

## **OPTIONAL MATERIAL**

Rollers for apply gaskets.

Gasket roll: single, double, double with mechanical brake, triple and quadruple.

Roller bench input and output 1'8 m.

Roller bench input and output 3'9 m.











150 kg.

6 +7 bar