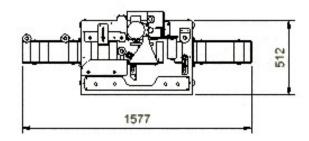

## **Technical Data**

| Length max. Profile | 1-6 m                                              |
|---------------------|----------------------------------------------------|
| Height max. profile | 100 mm.                                            |
| Width max. Profile  | 130 mm.                                            |
| Motor               | 1 / 4 CV                                           |
| Working pressure    | 1-6 kg.                                            |
| Working height      | 940 mm                                             |
| Roller Diameter     | 160 mm.                                            |
| Working direction   | From Leith to right                                |
| Size mm.            | Without arm 760x576x1442<br>With arm 1557x576x1442 |

# **Overall Dimensions**