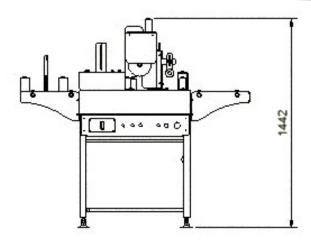

## **Technical Data**

| Length max. Profile | 1-6 m                                              |
|---------------------|----------------------------------------------------|
| Height max. profile | 100 mm.                                            |
| Width max. Profile  | 130 mm.                                            |
| Motor               | 1 / 4 CV                                           |
| Working pressure    | 1-6 kg.                                            |
| Working height      | 940 mm                                             |
| Roller Diameter     | 160 mm.                                            |
| Working direction   | From Leith to right                                |
| Size mm.            | Without arm 760x576x1442<br>With arm 1557x576x1442 |

# **Overall Dimensions**