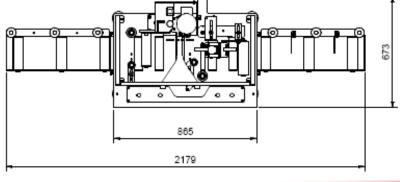

## **Technical Data**

| 3        | Length max. Profile | Unlimited.               |
|----------|---------------------|--------------------------|
| 5        | Height max. profile | 200 mm.                  |
| <b>-</b> | Width max. Profile  | 200 mm.                  |
| 3        | Motor               | 1 / 4 CV                 |
|          | Working pressure    | 1-6 kg.                  |
|          | Working height      | 940 mm                   |
| 5        | Size mm.            | Without arm 865x673x1617 |

With arm 2179x673x1617

## **Overall Dimensions**