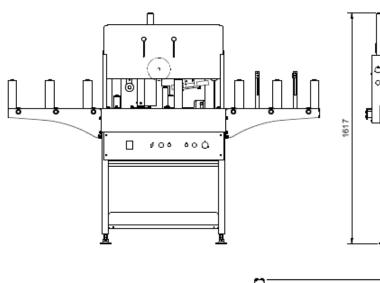

## **Technical Data**

| 3        | Length max. Profile | Unlimited.               |
|----------|---------------------|--------------------------|
| 5        | Height max. profile | 200 mm.                  |
| <b>-</b> | Width max. Profile  | 200 mm.                  |
| 3        | Motor               | 1 / 4 CV                 |
|          | Working pressure    | 1-6 kg.                  |
|          | Working height      | 940 mm                   |
| 5        | Size mm.            | Without arm 865x673x1617 |

With arm 2179x673x1617

## **Overall Dimensions**