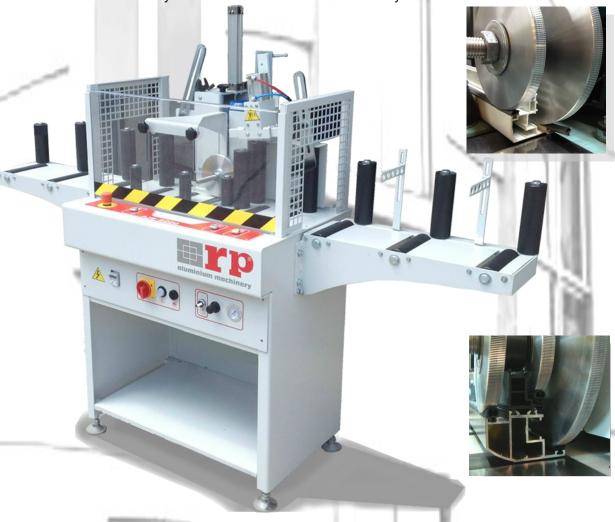

## AJB-6000 (200)

This machine should be used for insertion and cutting gaskets of metal and wood profiles.

The high quality of this machine and its ease of operation makes it suitable for use by operators.

The machine uses a roller like applicator of the gaskets and rotating by a motor and cut the board with a saw. This adequately protected.

The insertion of the gaskets at the beginning of the profile is done manually, allowing the machine is then complete the process of insertion.

The machine body is resistant which ensures its accuracy.

ESB-64058050 C/ Puigbarral, 44 Nau 4F Pol. Ind. Can Petit 08227 TERRASSA, BARCELONA (SPAIN)

Tel: (+34) 93 789 29 93
Mail: export@rpaluminium.com
admin@rpaluminium.com

## **ADDITIONAL MATERIAL**

Roller arm, left input. Roller arm, right output. Functions Keys. Installation, use and maintenance.

## **OPTIONAL MATERIAL**

Rollers for apply gaskets. Gasket roll: single, double, double with mechanical brake, triple and quadruple.

Roller bench input and output 1'8 m. Roller bench input and output 3'9 m.